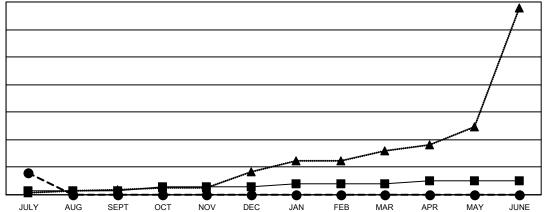

-■- CURRENT YEAR GOALS FOR NEW CLUBS

- CURRENT YEAR ACTUAL NEW CLUBS

- ▲ - LAST YEAR ACTUAL NEW CLUBS