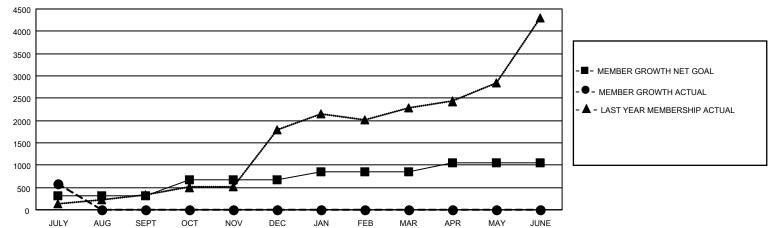

## GAT MONTHLY MEMBERSHIP PROGRESS REPORT

Multiple District 3232

Results as of: 7/31/2021

**LOCATION: INDIA** 

| Clubs         |               |             |               | Members               |                        |                         |                                                    |  |  |
|---------------|---------------|-------------|---------------|-----------------------|------------------------|-------------------------|----------------------------------------------------|--|--|
|               | RESULTS FOR   | R 2021-2022 |               | RESULTS FOR 2021-2022 |                        |                         |                                                    |  |  |
| QUARTER       | NEW CLUB GOAL | NEW CLUBS   | DROPPED CLUBS | QUARTER MEM           | BER GROWTH NET<br>GOAL | MEMBER GROWTH<br>ACTUAL | DROPPED<br>MEMBERS ACTUAL<br>(including transfers) |  |  |
| JULY/AUG/SEPT | 6             | 32          | 6             | JULY/AUG/SEPT         | 315                    | 862                     | 254                                                |  |  |
| OCT/NOV/DEC   | 6             | 0           | 0             | OCT/NOV/DEC           | 355                    | 0                       | 0                                                  |  |  |
| JAN/FEB/MAR   | 4             | 0           | 0             | JAN/FEB/MAR           | 190                    | 0                       | 0                                                  |  |  |
| APR/MAY/JUNE  | 4             | 0           | 0             | APR/MAY/JUNE          | 190                    | 0                       | 0                                                  |  |  |